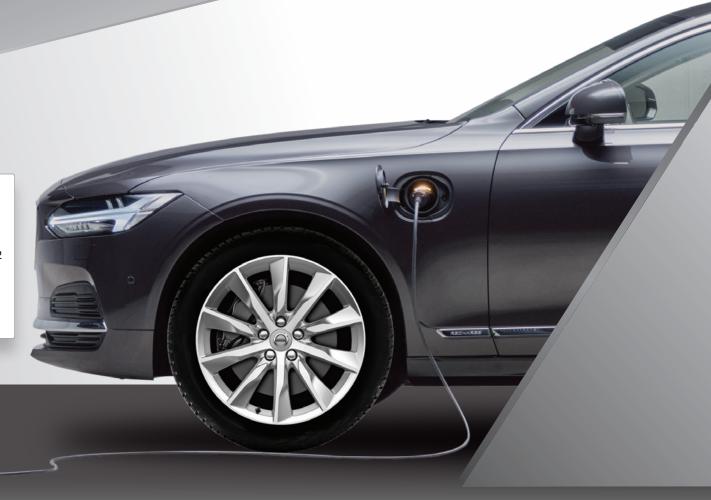

# VOLVO

19" Package
Pirelli Scorpion Winter
235/50R19 103H
Component Price: \$5,428.80
MSRP: \$3,999.00

26% SAVINGS

**V90 Cross Country Winter Wheel Package** 

We reserve the right to change our products prices at any time without further notice. All prices displayed do not include taxes, environmental handling charges and installation. Center Caps are not included