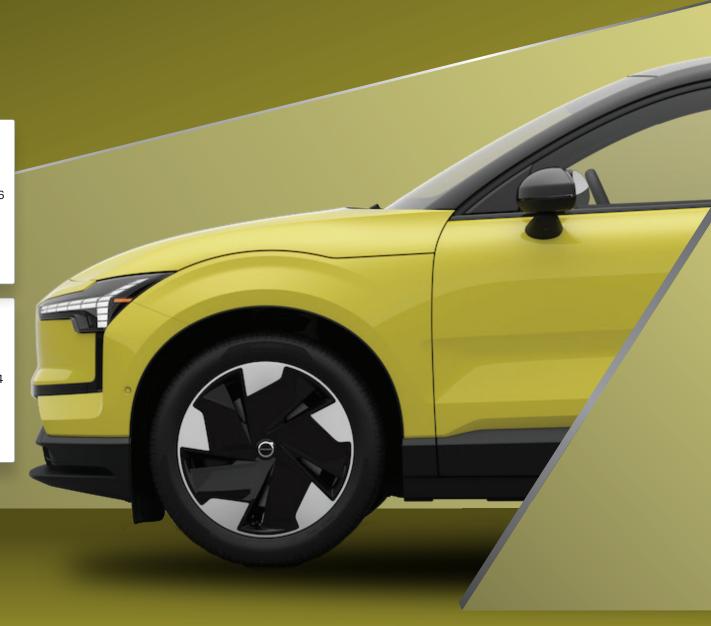

### VOLVO

19" Package

Pirelli Scorpion Winter

F: 235/50R19 103H

R: 255/45R19 104H

Component Price: \$5,503.06

MSRP: \$3,999.00

27% SAVINGS

EC40/EX40 Winter Wheel Package