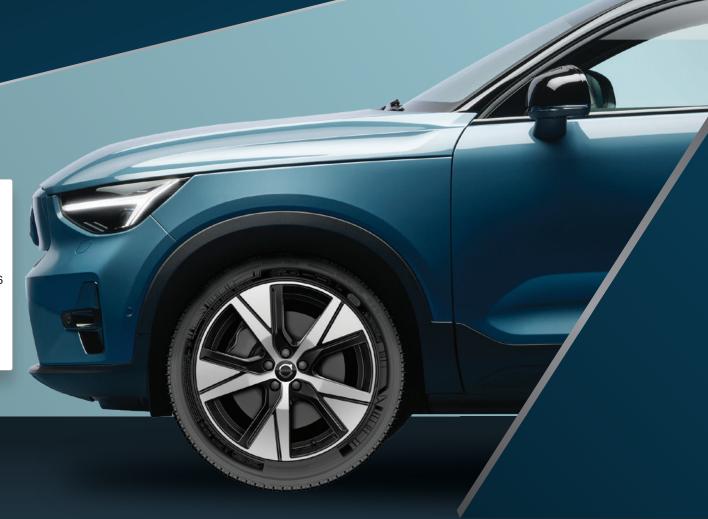

#### ${f V}$ ${f O}$ ${f L}$ ${f V}$ ${f O}$

18" Package Michelin X-ICE Snow SUV 235/55R18 104T Component Price: \$4,414.60 MSRP: \$3,449.00

22% SAVINGS

XC40 Winter Wheel Package

e reserve the right to change our products prices at any time without further notice. All prices displayed do not include taxes, environmental handling charges and installation. Center Caps are not included.