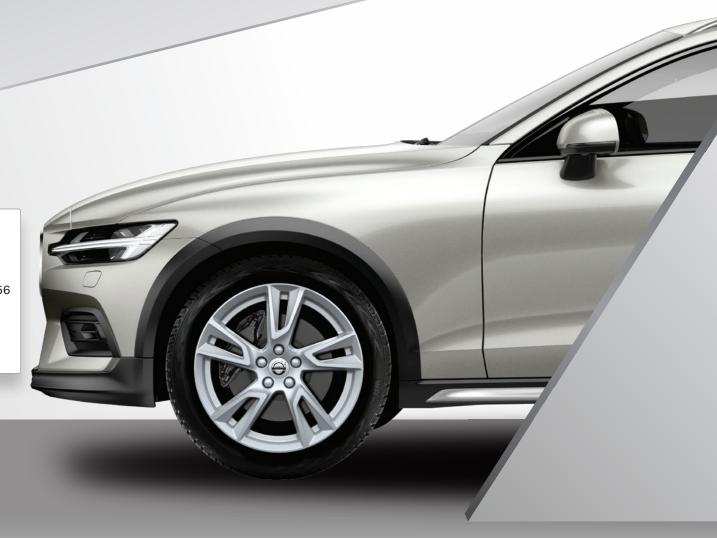

### $\mathbf{V}$ $\mathbf{O}$ $\mathbf{L}$ $\mathbf{V}$ $\mathbf{O}$

18" Package Michelin X-ICE Snow SUV 215/55R18 99H Component Price: \$4,394.56 MSRP: \$3,449.00

22% SAVINGS

**V60 Cross Country Winter Wheel Package** 