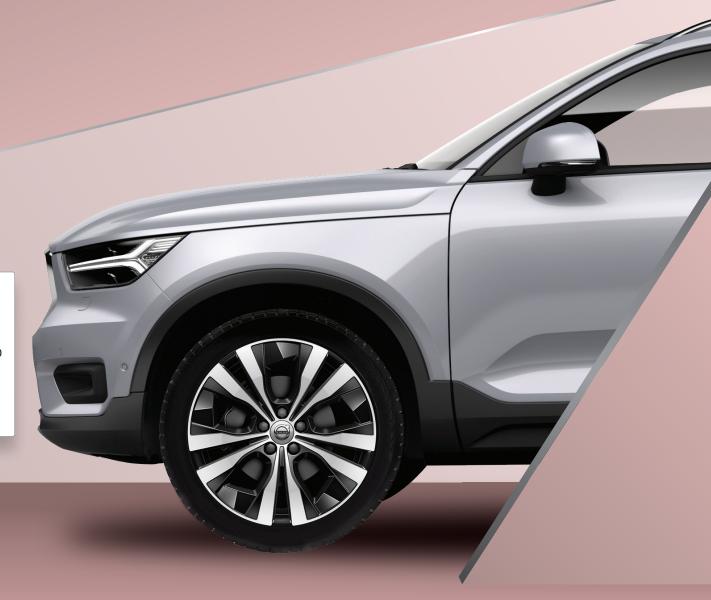

#### ${f V}$ ${f O}$ ${f L}$ ${f V}$ ${f O}$

18" Package Michelin X-ICE Snow SUV 235/55R18 104T Component Price: \$4,414.60 MSRP: \$3,449.00

22% SAVINGS

XC40 Winter Wheel Package

e reserve the right to change our products prices at any time without further notice. All prices displayed do not include taxes, environmental handling charges and installation. Center Caps are not included.

18" Package Michelin X-ICE Snow SUV 235/60R18 107T Component Price: \$4,489.32 MSRP: \$3,449.00

#### 23% SAVINGS

19" Package Michelin X-ICE Snow SUV 235/55R19 105H Component Price: \$5,241.20 MSRP: \$3,999.00

#### 24% SAVINGS

20" Package\*
Michelin X-ICE Snow SUV
255/45R20 XL 105T
Component Price: \$6,949.92
MSRP: \$4,495.00

#### 35% SAVINGS

21" Package\*
Pirelli Scorpion Winter
255/40R21102V
Component Price: \$10,178.04
MSRP: \$4,999.00

**51% SAVINGS** 