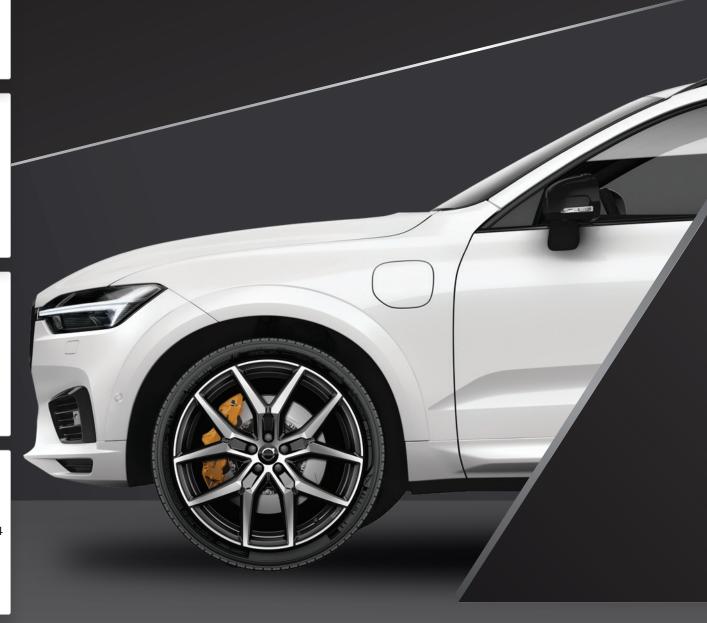

### $\mathbf{V}$ $\mathbf{O}$ $\mathbf{L}$ $\mathbf{V}$ $\mathbf{O}$

18" Package Michelin X-ICE Snow SUV 215/55R18 99H Component Price: \$4,394.56 MSRP: \$3,449.00

22% SAVINGS

**V60 Cross Country Winter Wheel Package** 