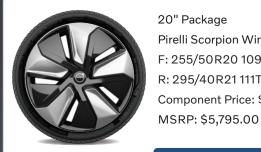

# $\overline{\mathbf{V}}$ $\mathbf{O}$ $\mathbf{L}$ $\overline{\mathbf{V}}$ $\mathbf{O}$

20" Package Pirelli Scorpion Winter F: 255/50R20 109V R: 295/40R21111T Component Price: \$7263.46

20% SAVINGS

21" Package Continental Viking Contact F: 265/45R21108T

R: 295/40R21111T

Component Price: \$7302.76

MSRP: \$5,995.00

18% SAVINGS

**EX90 Winter Wheel Packages**